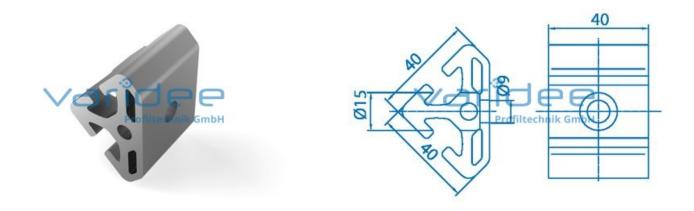

## Angle bracket element 8 T2 40

Reference: WE8-T2-40

Material: Al Surface: anodized Color: natural color m = 70.0 g

Angle bracket elements are well-suited for fastening two profiles at an angle below 45° for constructing hitches and framework. They are mainly used for stiffening constructions. To cover the profile ends additionally orderable <u>caps 8 40x40-45°</u>, <u>black</u> can be mounted. Double T-Slot nuts with two threaded holes are recommended for connecting fasteners.