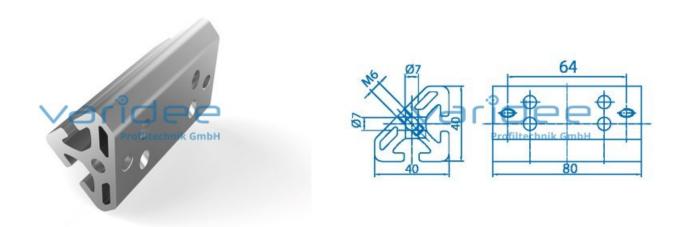

## Angle bracket element 8 T1 80

Reference: WE8-T1-80

Material: Al Surface: anodized Color: natural color m = 151.5 g

Angle bracket elements are well-suited for fastening one profile at an angle below 45° for constructing hitches and framework. They are mainly used for stiffening constructions. To cover the profile ends additionally orderable <u>Caps 8 40x40-45°</u>, <u>black</u> can be mounted. Double T-Slot nuts with two threaded holes are recommended for connecting fasteners.