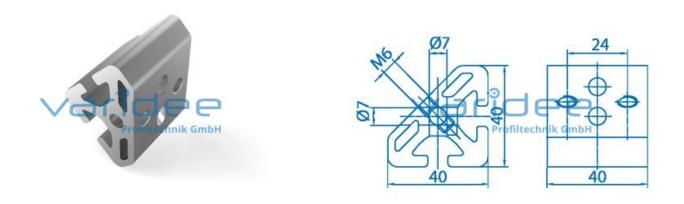

## Angle bracket element 8 T1 40

Reference: WE8-T1-40

Material: Al Surface: anodized Color: natural color m = 75.0 g

Angle bracket elements are well-suited for fastening one profile at an angle below 45° for constructing hitches and framework. They are mainly used for stiffening constructions. To cover the profile ends additionally orderable <u>Caps 8 40x40-45°</u>, <u>black</u> can be mounted. Double T-Slot nuts with two threaded holes are recommended for connecting fasteners.