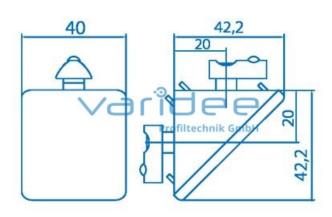

## **DATA SHEET**

Angle bracket set 8 40x40 Zn, grey

Reference: W8-40x40-ZN-SZ-G

Consists of:

Angle bracket 8 40x40 Zn, painted aluminum colored

Angle bracket cap 8 40x40, grey

2 Button-head screws ISO 7380-M8x16, St, galvanized

2 Washers 13,5x9x1, St, galvanized

2 T-slot nuts 8 St M8, galvanized

Telefon: +49 84 63 603 63-0

Fax: +49 84 63 603 63-11

m = 160.0 g

Angle bracket sets Zn enable a force locked connection without processing. The angle Zn can be used as additional reinforcement of connections and as a fastening element for various attachments. The angle has integrated anti-twist locks for fixing in the slot, which can be removed if necessary. The scope of supply includes the mounting kit with an angle bracket cap, grey.