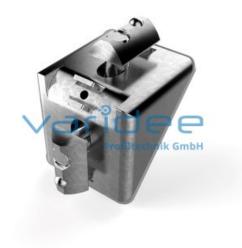

## **DATA SHEET**

Angle bracket set 8 40x40 Zn, grey

Reference: W8-40x40-ZN-SZ-G

Consists of:

Angle bracket 8 40x40 Zn, painted aluminum colored

Angle bracket cap 8 40x40, grey

2 Button-head screws ISO 7380-M8x16, St, galvanized

2 Washers 13,5x9x1, St, galvanized

2 T-slot nuts 8 St M8, galvanized

Telefon: +49 84 63 603 63-0

Fax: +49 84 63 603 63-11

m = 160.0 g

Angle bracket sets Zn enable a force locked connection without processing. The angle Zn can be used as additional reinforcement of connections and as a fastening element for various attachments. The angle has integrated anti-twist locks for fixing in the slot, which can be removed if necessary. The scope of supply includes the mounting kit with an angle bracket cap, grey.