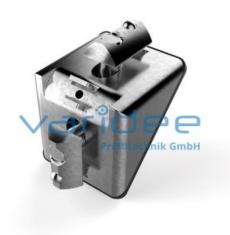

## **DATA SHEET**

Angle bracket 8 40x40 Zn, set

Reference: W8-40x40-ZN-SZ

Consists of:

Angle bracket 8 40x40 Zn, aluminum color painted

Angle bracket cap 8 40x40, PA-GF, black 2 Button-head screws ISO 7380-M8x16, St, galvanized

2 Washers 13,5x9x1, St, galvanized 2 T-slot nuts 8 St M8, galvanized

Telefon: +49 84 63 603 63-0

Fax: +49 84 63 603 63-11

m = 160.0 g

The angle bracket Zn enables a force-locked connection without processing. It can be used as additional reinforcement of connections and as a fastening element for various attachments. The angle has integrated anti-twist locks for fixing in the slot, which can be removed if necessary. A suitable fastening set for mounting on the slot as well as a cap for angle bracket are included.