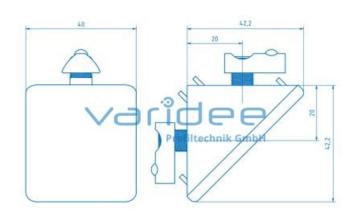

## **DATA SHEET**

Angle bracket 8 40x40 Zn, set

Reference: W8-40x40-ZN-SZ

Consists of:

Angle bracket 8 40x40 Zn, aluminum color painted

Angle bracket cap 8 40x40, PA-GF, black 2 Button-head screws ISO 7380-M8x16, St, galvanized

2 Washers 13,5x9x1, St, galvanized 2 T-slot nuts 8 St M8, galvanized

Telefon: +49 84 63 603 63-0

Fax: +49 84 63 603 63-11

m = 160.0 g

The angle bracket Zn enables a force-locked connection without processing. It can be used as additional reinforcement of connections and as a fastening element for various attachments. The angle has integrated anti-twist locks for fixing in the slot, which can be removed if necessary. A suitable fastening set for mounting on the slot as well as a cap for angle bracket are included.