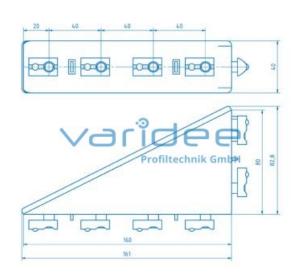

## **DATA SHEET**

Angle bracket set 8 160x80 Zn

Reference: W8-160x80-ZN-SZ

Consists of:

Angle bracket 8 160x80 Zn, aluminum color painted

Angle bracket cap 8 160x80, PA-GF, black 4 Button-head screws ISO 7380-M8x16, St, galvanized

4 Washers 13,5x9x1, St, galvanized

4 T-slot nuts 8 St M8, galvanized

Telefon: +49 84 63 603 63-0

Fax: +49 84 63 603 63-11

m = 649.0 g

The angle bracket Zn enables a force-locked connection without processing. It can be used as additional reinforcement of connections and as a fastening element for various attachments. The angle has integrated anti-twist locks for fixing in the slot, which can be removed if necessary. A suitable fastening set for mounting on the slot as well as a cap for angle bracket are included.