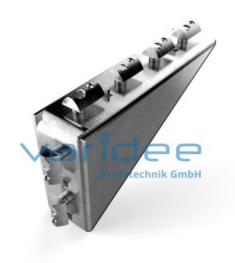

## **DATA SHEET**

Angle bracket set 8 160x80 Zn

Reference: W8-160x80-ZN-SZ

Consists of:

Angle bracket 8 160x80 Zn, aluminum color painted

Angle bracket cap 8 160x80, PA-GF, black 4 Button-head screws ISO 7380-M8x16, St, galvanized

4 Washers 13,5x9x1, St, galvanized

4 T-slot nuts 8 St M8, galvanized

Telefon: +49 84 63 603 63-0

Fax: +49 84 63 603 63-11

m = 649.0 g

The angle bracket Zn enables a force-locked connection without processing. It can be used as additional reinforcement of connections and as a fastening element for various attachments. The angle has integrated anti-twist locks for fixing in the slot, which can be removed if necessary. A suitable fastening set for mounting on the slot as well as a cap for angle bracket are included.