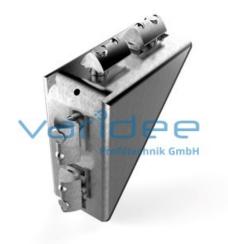

## Angle bracket set 6 60x60 Zn

Reference: W6-60x60-ZN-SZ

Consists of: Angle bracket 6 60x60 Zn, aluminum color painted Angle bracket cap 6 60x60, PA-GF, black 4 Button-head screws ISO 7380-M6x12, St, galvanized 4 T-slot nuts 6 St M6, galvanized m = 166.0 g

The angle bracket Zn enables a force-locked connection without processing. It can be used as additional reinforcement of connections and as a fastening element for various attachments. The angle has integrated anti-twist locks for fixing in the slot, which can be removed if necessary. A suitable fastening set for mounting on the slot as well as a cap for angle bracket are included.