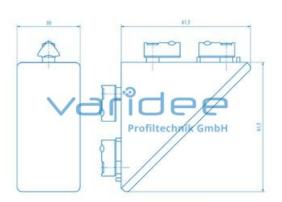

## Angle bracket set 6 60x60 Zn

Reference: W6-60x60-ZN-SZ

Consists of: Angle bracket 6 60x60 Zn, aluminum color painted Angle bracket cap 6 60x60, PA-GF, black 4 Button-head screws ISO 7380-M6x12, St, galvanized 4 T-slot nuts 6 St M6, galvanized m = 166.0 g

The angle bracket Zn enables a force-locked connection without processing. It can be used as additional reinforcement of connections and as a fastening element for various attachments. The angle has integrated anti-twist locks for fixing in the slot, which can be removed if necessary. A suitable fastening set for mounting on the slot as well as a cap for angle bracket are included.