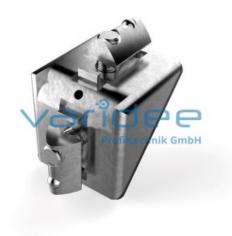

## **DATA SHEET**

Angle bracket set 6 30x30 Zn

Reference: W6-30x30-ZN-SZ

Consists of:

Angle bracket 6 30x30 Zn, aluminum color painted

Angle bracket cap 6 30x30, PA-GF, black 2 Button-head screws ISO 7380-M6x12, St, galvanized

2 T-slot nuts 6 St M6, galvanized m = 64.0 g

Telefon: +49 84 63 603 63-0

Fax: +49 84 63 603 63-11

The angle bracket Zn enables a force-locked connection without processing. It can be used as additional reinforcement of connections and as a fastening element for various attachments. The angle has integrated anti-twist locks for fixing in the slot, which can be removed if necessary. A suitable fastening set for mounting on the slot as well as a cap for angle bracket are included.