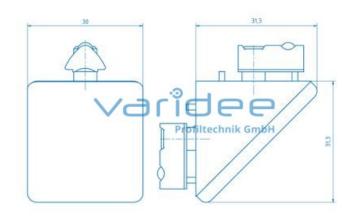

## **DATA SHEET**

Angle bracket set 6 30x30 Zn

Reference: W6-30x30-ZN-SZ

Consists of:

Angle bracket 6 30x30 Zn, aluminum color painted

Angle bracket cap 6 30x30, PA-GF, black 2 Button-head screws ISO 7380-M6x12, St, galvanized

2 T-slot nuts 6 St M6, galvanized m = 64.0 g

Telefon: +49 84 63 603 63-0

Fax: +49 84 63 603 63-11

The angle bracket Zn enables a force-locked connection without processing. It can be used as additional reinforcement of connections and as a fastening element for various attachments. The angle has integrated anti-twist locks for fixing in the slot, which can be removed if necessary. A suitable fastening set for mounting on the slot as well as a cap for angle bracket are included.