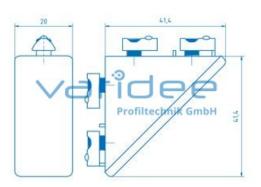

## Angle bracket set 5 40x40 Zn

Reference: W5-40x40-ZN-SZ

Consists of: Angle bracket 5 40x40 Zn, aluminum color painted Angle bracket cap 5 40x40, PA-GF, black 4 Cap screws DIN 6912-M5x8, St, galvanized 4 T-slot nuts 5 St M5, galvanized m = 55.5 g

The angle bracket Zn enables a force-locked connection without processing. It can be used as additional reinforcement of connections and as a fastening element for various attachments. The angle has integrated anti-twist locks for fixing in the slot, which can be removed if necessary. A suitable fastening set for mounting on the slot as well as a cap for angle bracket are included.