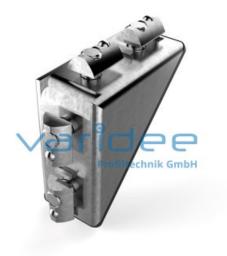

## Angle bracket set 5 40x40 Zn

Reference: W5-40x40-ZN-SZ

Consists of: Angle bracket 5 40x40 Zn, aluminum color painted Angle bracket cap 5 40x40, PA-GF, black 4 Cap screws DIN 6912-M5x8, St, galvanized 4 T-slot nuts 5 St M5, galvanized m = 55.5 g

The angle bracket Zn enables a force-locked connection without processing. It can be used as additional reinforcement of connections and as a fastening element for various attachments. The angle has integrated anti-twist locks for fixing in the slot, which can be removed if necessary. A suitable fastening set for mounting on the slot as well as a cap for angle bracket are included.