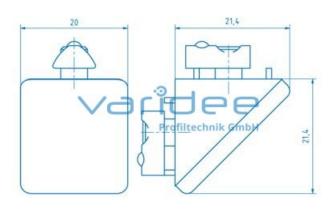

## **DATA SHEET**

Angle bracket set 5 20x20 Zn

Reference: W5-20x20-ZN-SZ

Telefon: +49 84 63 603 63-0

Fax: +49 84 63 603 63-11

Consists of:

Angle bracket 5 20x20 Zn, aluminum color painted

Angle bracket cap 5 20x20, PA-GF, black 2 Cap screws DIN 6912-M5x8, St, galvanized 2 T-slot nuts 5 St M5, galvanized m = 22.0 g

The angle bracket Zn enables a force-locked connection without processing. It can be used as additional reinforcement of connections and as a fastening element for various attachments. The angle has integrated anti-twist locks for fixing in the slot, which can be removed if necessary. A suitable fastening set for mounting on the slot as well as a angle bracket cap are included.