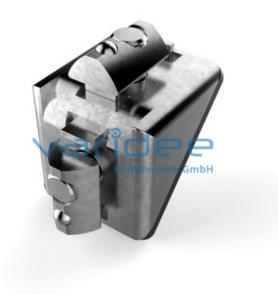

## **DATA SHEET**

Angle bracket set 5 20x20 Zn

Reference: W5-20x20-ZN-SZ

Telefon: +49 84 63 603 63-0

Fax: +49 84 63 603 63-11

Consists of:

Angle bracket 5 20x20 Zn, aluminum color painted

Angle bracket cap 5 20x20, PA-GF, black 2 Cap screws DIN 6912-M5x8, St, galvanized 2 T-slot nuts 5 St M5, galvanized m = 22.0 g

The angle bracket Zn enables a force-locked connection without processing. It can be used as additional reinforcement of connections and as a fastening element for various attachments. The angle has integrated anti-twist locks for fixing in the slot, which can be removed if necessary. A suitable fastening set for mounting on the slot as well as a angle bracket cap are included.